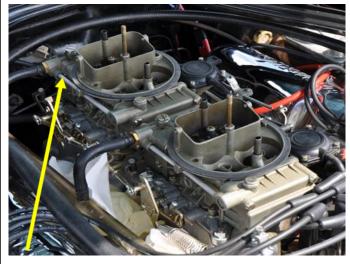

Finally, I have a sheet of 9 Mustang stamps released by Chuvashia in 2000. Most, if not all of these stamps, are copies of Ford Postcards.

I am still looking for a 1966 blue coupe from Grenada, a 1965 red coupe from Grenada-Grenadine, a 1968 blue Shelby convertible from Tuvalu, a 1970 red Mach I from Ghana, and a 1970 Mach I from Manama. I will find them eventually.