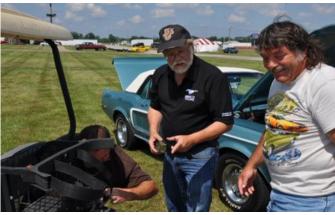

SAMC took first place for their chili that was a recipe found by Karyn Williams. Karyn shared with us that she had never made chili before, and this recipe was also new! She and her crew (Bea Kalinowski, Becky Dowda, and Karyn's soon-to-be daughter-in-law) all helped make this chili become #1! SAMC was given \$100 and a trophy for first place. SAMC donated the winnings back to Jordan Ford, which they appreciated very much. It was great to see so many Mustang clubs come out in force!