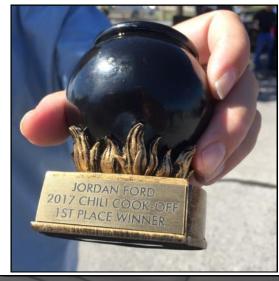

### Jordan Ford Chili Cookoff

The San Antonio Mustang Club was asked to participate in Jordan Ford's Chili Cookoff on February 18th, 2017, held in their front parking lot. Paul Woeppel was in charge of getting volunteers to make the chili and also bring their cars for a show-n-shine. Several car clubs participated from our area, including Alamo City Stangs and Family, City Limit Stangs, Top Stang, SAMC and Wild Side Stangs San Antonio Chapter. Thank you to all the clubs who came to support Jordan Ford. The purpose of the Chili Cookoff was to raise money for two Ford technicians who were experiencing hard times.

SAMC took first place for their chili that was a recipe found by Karyn Williams. Karyn shared with us that she had never made chili before, and this recipe was also new! She and her crew (Bea Kalinowski, Becky Dowda, and Karyn's soon-to-be daughter-in-law) all helped make this chili become #1! SAMC was given \$100 and a trophy for first place. SAMC donated the winnings back to Jordan Ford, which they appreciated very much. It was great to see so many Mustang clubs come out in force!