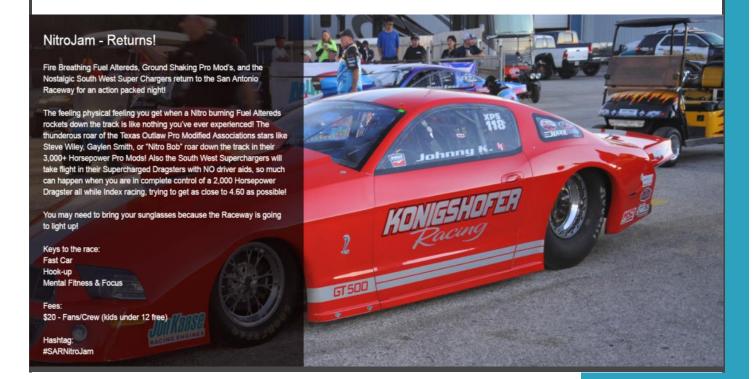

FRIDAY, 03/24 to SUNDAY 03/26/17; 38th Annual Gulf Coast National Mustang & All Ford Show; Pensacola Interstate Fair Grounds, Pensacola, FL. (flyers with info included in this newsletter)

SATURDAY 03/25/17; Bulverde Car Show, 4th Annual Roar For Kids at Bulverde Baptist Church, 1331 Bulverde Rd, Bulverde, Tx. \$30 early registration, \$35 day of event. Staging 7am-10am, Judging at 10am, Awards at 3pm.