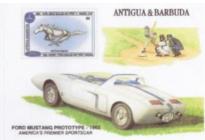

First is a 1965 red convertible from Saint Lucia, a double stamp.

Next is a large stamp with the 1962 Mustang prototype which includes a smaller stamp of the Mustang running horse released by Antiqua & Barbuda.