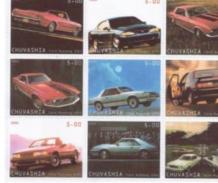

Finally, I have a sheet of 9 Mustang stamps released by Chuvashia in 2000. Most, if not all of these stamps, are copies of Ford Postcards.

I am still looking for a 1966 blue coupe from Grenada, a 1965 red coupe from Grenada-Grenadine, a 1968 blue Shelby convertible from Tuvalu, a 1970 red Mach I from Ghana, and a 1970 Mach I from Manama. I will find them eventually.