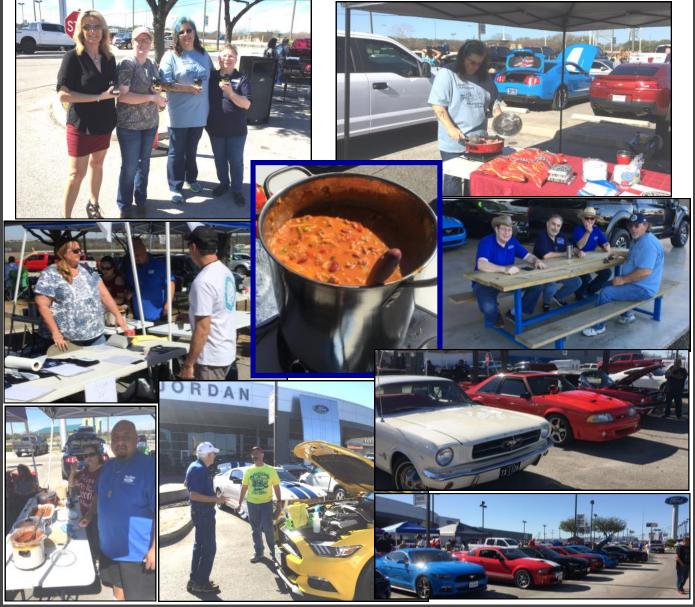

### Jordan Ford Chili Cookoff

The San Antonio Mustang Club was asked to participate in Jordan Ford's Chili Cookoff on February 18th, 2017, held in their front parking lot. Paul Woeppel was in charge of getting volunteers to make the chili and also bring their cars for a show-n-shine. Several car clubs participated from our area, including Alamo City Stangs and Family, City Limit Stangs, Top Stang, SAMC and Wild Side Stangs San Antonio Chapter. Thank you to all the clubs who came to support Jordan Ford. The purpose of the Chili Cookoff was to raise money for two Ford technicians who were experiencing hard times.

SAMC took first place for their chili that was a recipe found by Karyn Williams. Karyn shared with us that she had never made chili before, and this recipe was also new! She and her crew (Bea Kalinowski, Becky Dowda, and Karyn's soon-to-be daughter-in-law) all helped make this chili become #1! SAMC was given \$100 and a trophy for first place. SAMC donated the winnings back to Jordan Ford, which they appreciated very much. It was great to see so many Mustang clubs come out in force!