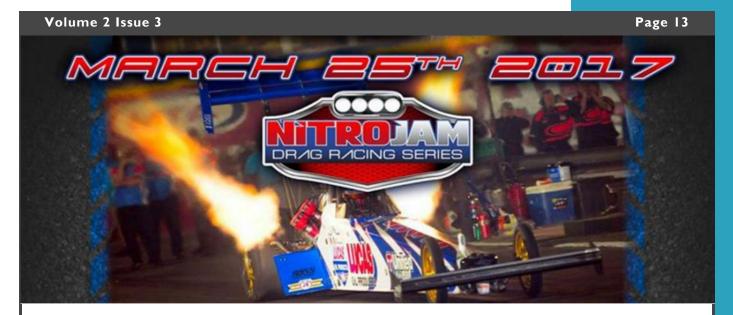

FRIDAY, 03/24 to SUNDAY 03/26/17; 38th Annual Gulf Coast National Mustang & All Ford Show; Pensacola Interstate Fair Grounds, Pensacola, FL. (flyers with info included in this newsletter)

SATURDAY 03/25/17; Bulverde Car Show, 4th Annual Roar For Kids at Bulverde Baptist Church, 1331 Bulverde Rd, Bulverde, Tx. \$30 early registration, \$35 day of event. Staging 7am-10am, Judging at 10am, Awards at 3pm.