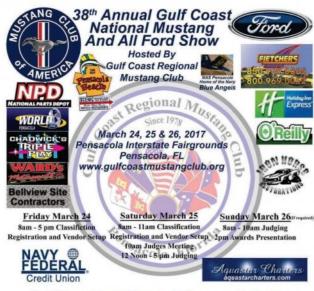

FRIDAY, 03/24 to SUNDAY 03/26/17; 38th Annual Gulf Coast National Mustang & All Ford Show; Pensacola Interstate Fair Grounds, Pensacola, FL. (flyers with info included in this newsletter)

SATURDAY 03/25/17; Bulverde Car Show, 4th Annual Roar For Kids at Bulverde Baptist Church, 1331 Bulverde Rd, Bulverde, Tx. \$30 early registration, \$35 day of event. Staging 7am-10am, Judging at 10am, Awards at 3pm.