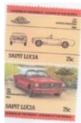

First is a 1965 red convertible from Saint Lucia, a double stamp.

Next is a large stamp with the 1962 Mustang prototype which includes a smaller stamp of the Mustang running horse released by Antiqua & Barbuda.