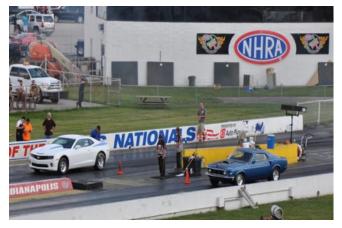

rty was at the Dalara Indycar Factory. They are now the ONLY authorized manufacturer of Indy car bodies. There are only two engine manufacturers as well, Honda and Chevrolet. Says a lot for this circuit!





Of course there were REAL cars there! A good time was had by all, but afterwards, don't mess with the....



...SPEEDWAY POLICE!!!





The next day it's get ready to spit polish 'Ol Bessy...then to the judges meeting. I had never judged before, but I studied hard and learned a lot! You could eat off the undercarriage on some of the 1st Gen Concours cars!





My nephew and his son came up from Louisville and after seeing the show, watched the drag racing! This A-Body Mustang is warming up his tired before his run...

## 'Ol Bessy goes to Indy—August 2013, by Robert W. Carington, PE





Later it was General Motors vs. Ford Motor Company! 139 MPH and 9.7 sec. on 1/4 mile... Impressive, but don't know how the Chevy won. ...must've cheated!



After that there was a REAL dragster... We got excited but he blew his engine on the start and had to be pushed in!

Obviously not a 289!



You always meet new friends at these shows. I met Steve and Kim from Illinois who had "Beastly" - a '69 Mustang with a 429 and a dual quad Holly.

When they arrived Sunday, the intake was FULL of gas!

# 'Ol Bessy goes to Indy—August 2013, by Robert W. Carington, PE





One of the transfer tubes had blown a gasket and was spraying gas all over the engine! Steve said his gas mileage had dropped...



Of course at a MCA show, there is ALWAYS a carburetor expert on hand! Replaced the bad gasket