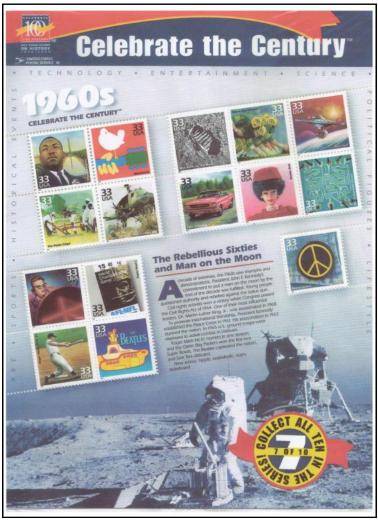

In 1999 the U.S. Postal Service came out with a .33cent Mustang stamp as part of their sheet of "Celebrate the Century" series for the 1960's. Beautiful stamp of a red (naturally) 1965 convertible. I don't think you could ever buy the stamps by themselves, but had to acquire the entire 1960's sheet with Barbie, The Beatles, and 12 other stamps. There were also two sizes of commemorative Mustang stamp envelopes (which can currently be purchased from MCA.)